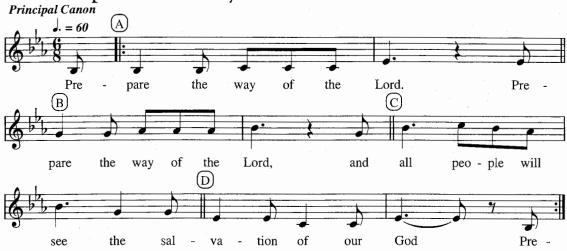

# Prepare the Way

WORDS: From Scripture MUSIC: From the Taizé Community

† This can also be sung as a congregational recessional at the end of a service.

See the note on the music of the Taize community printed near the indexes at the back of this volume.

Copyright © Les Presses de Taizé (France). Used by Permission of G.I.A. Publications, Inc., Chicago, IL, exclusive agent. All Rights Reserved.