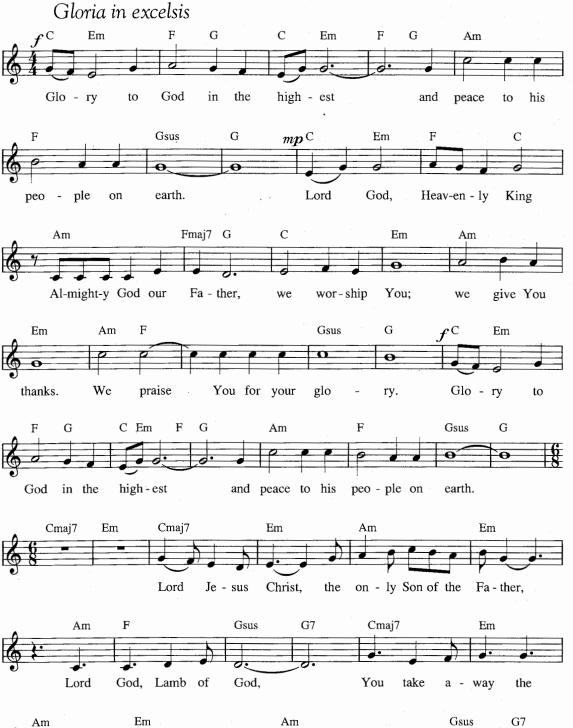

#### 64 Gloria, Gloria

WORDS: Traditional, adapt. Taizé Community, 1978 MUSIC: Jacques Berthier, 1978

GLORIA III 6.6.6.8.

<sup>†</sup> The Gloria in excelsis Deo (Glory to God in the highest) is an ancient hymn of praise that Christians in some worship traditions use at the opening of each worship service. The traditional text of this hymn is found in no. 69. Other worship traditions used a related text, the Gloria Patri, (glory be on cach worsnip service. The disduttonal text of this hybrid is found in no. 09. Other worsnip traditions used a related text, the Gioria Patri, (glory be to the Father) as a regular response in worship. All the songs in this section also ascribe glory to God, echoing the angels who sang after Jesus' birth.

This can be sung as a canon or round with each new voice coming at intervals of two measures.

Copyright © 1979 by Les Presses de Taizé (France)

Used by permission of G.I.A. Publications, Inc., Chicago, Illinois, exclusive agent. All Rights Reserved.