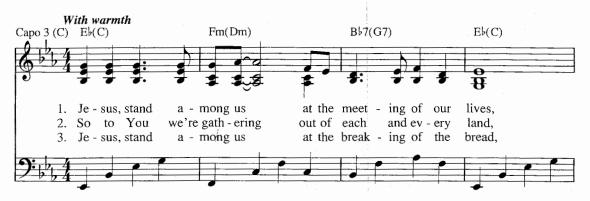

# 17 Jesus, Stand Among Us

WORDS and MUSIC: Graham Kendrick © 1977 by Kingsway's Thankyou Music/Adm. in N., S., & C. America by Integrity's Hosanna! Music. c/o Integrity Music, Inc., P.O. Box 851622, Mobile, AL 36685. All Rights Reserved. International Copyright Secured. Used by Permission.

<sup>†</sup> This song is a prayer for Christ's presence and may be sung in a posture of prayer. The third stanza is particularly appropriate for the Lord's table. Worship leaders may want to use the first two stanzas at the heginning of the service, and stanza 3 just prior to the Lord's table.