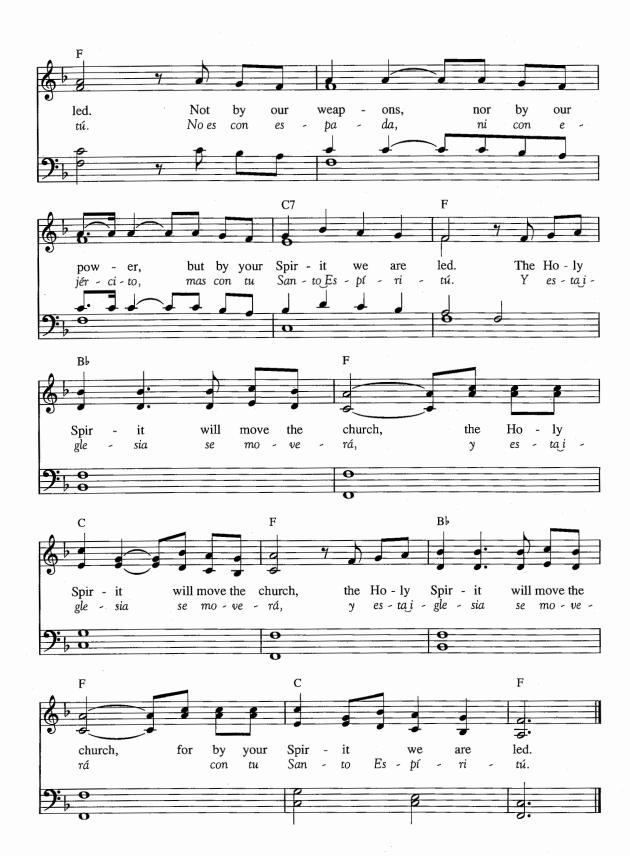

### Phil. 2:6–11: At the Name of Jesus 133

WORDS: Caroline M. Noel, 1870, alt. MUSIC: Michael Brierley, 1960

• For another tune to this text, see No. 279. Music © 1960 Josef Weinberger Limited. Reproduced by permission of the copyright owners.

# 134 Phil. 1:6: He Who Began a Good Work

WORDS and MUSIC: Jon Mohr

© Copyright 1987, 1995 Jonathan Mark Music/ASCAP (Admin. by Gaither Copyright Management) and Birdwing Music/ASCAP (admin. by EMI Christian Music Publishing).