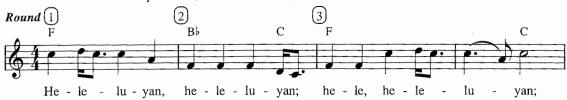

## 137 Heleluyan (Alleluia)

Pronounced: Hay-lay-loo-yahn.

WORDS and MUSIC: Traditional Muscogee (Creek) Indian; Transcription by Charles H. Webb Transcription © 1989 The United Methodist Publishing House. HELELUYAN