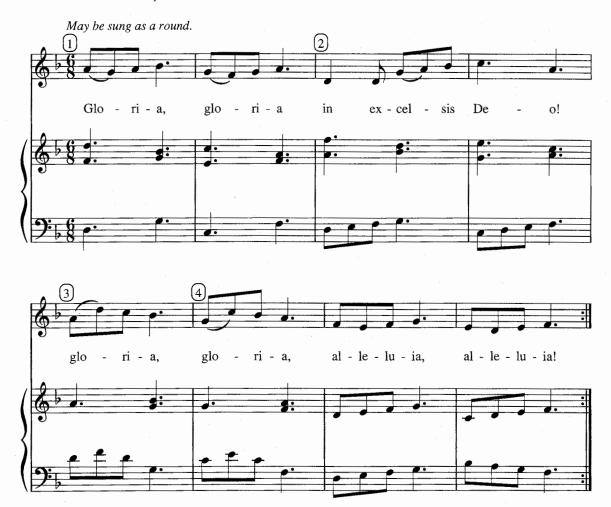

#### 64 Gloria, Gloria

WORDS: Traditional, adapt. Taizé Community, 1978 MUSIC: Jacques Berthier, 1978

GLORIA III 6.6.6.8.

<sup>†</sup> The Gloria in excelsis Deo (Glory to God in the highest) is an ancient hymn of praise that Christians in some worship traditions use at the opening of each worship service. The traditional text of this hymn is found in no. 69. Other worship traditions used a related text, the Gloria Patri, (glory be on cach worsnip service. The disduttonal text of this hybrid is found in no. 09. Other worsnip traditions used a related text, the Gioria Patri, (glory be to the Father) as a regular response in worship. All the songs in this section also ascribe glory to God, echoing the angels who sang after Jesus' birth.

This can be sung as a canon or round with each new voice coming at intervals of two measures.

Copyright © 1979 by Les Presses de Taizé (France)

Used by permission of G.I.A. Publications, Inc., Chicago, Illinois, exclusive agent. All Rights Reserved.