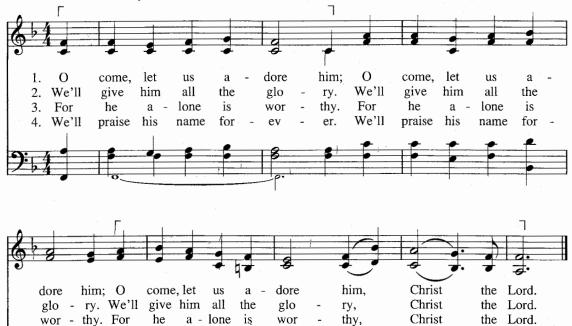

# Songs for Coming to Worship

WORDS: St. 1 attr. J. F. Wade, 1751; tr F. Oakeley, 1841; sts. 2–4, anonymous MUSIC: John F. Wade's Cantus Diversi, 1751

ev - er. We'll praise his name for -

ADESTE FIDELES Irregular

the Lord.

- † Use this familiar song to begin a time of gathering for worship or to end a set of gathering or praise songs.
- This song may be sung without accompaniment, or begun with accompaniment, and ended without.