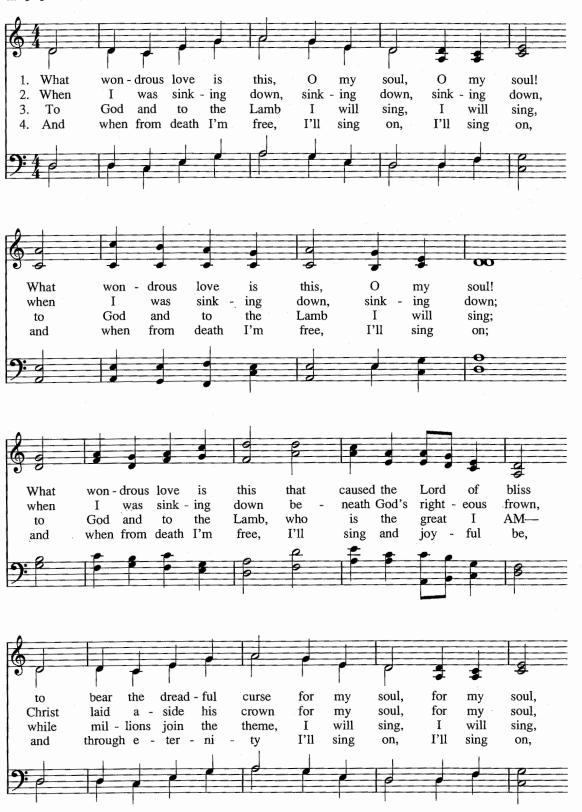

# Songs for Coming to Worship

WORDS: St. 1 attr. J. F. Wade, 1751; tr F. Oakeley, 1841; sts. 2–4, anonymous MUSIC: John F. Wade's Cantus Diversi, 1751

ev - er. We'll praise his name for -

ADESTE FIDELES Irregular

the Lord.

- † Use this familiar song to begin a time of gathering for worship or to end a set of gathering or praise songs.
- This song may be sung without accompaniment, or begun with accompaniment, and ended without.