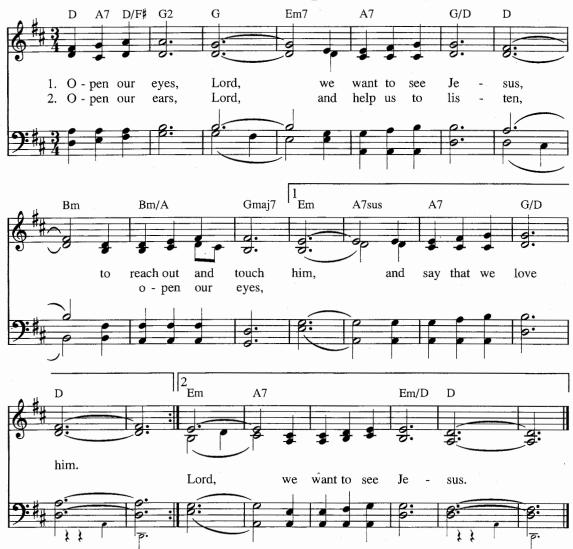

the sake of your Son, Jesus Christ, have mercy on us and forgive us; that we may delight in your will, and walk in your ways, to the glory of your Name. Amen

### The Words of Forgiveness:

Almighty God have mercy on you, forgive you all your sins through our Lord Jesus Christ, strengthen you in all goodness, and by the power of the Holy Spirit keep you in eternal life. Amen.

Book of Common Prayer

# Songs of Illumination



### 90 Spirit of the Living God







WORDS: Daniel Iverson, 1926, Revival Songs, 1929; St. 2 Michael Baughen

MUSIC: Daniel Iverson, 1926, Revival Songs, 1929;

Arranged by Herbert G. Tovey

© 1935, 1963 Birdwing Music. Admin. by EMI Christian Music Publishing. All Rights Reserved. Used by Permission.

St. 2 © 1982 by Hope Publishing Co.

# Open Our Eyes, Lord 91



# Prepare the Way







WORDS: From Scripture MUSIC: From the Taizé Community

† This can also be sung as a congregational recessional at the end of a service.

See the note on the music of the Taize community printed near the indexes at the back of this volume.

Copyright © Les Presses de Taizé (France). Used by Permission of G.I.A. Publications, Inc., Chicago, IL, exclusive agent. All Rights Reserved.

### Blessed Jesus, at Your Word 93



WORDS: Tobias Clausnitzer, 1663; tr. Catherine Winkworth, 1858, alt. MUSIC: Johann R. Ahle, 1664

LIEBSTER JESU 7.8.7.8.8.8.



WORDS and MUSIC: Michael W. Smith and Amy Grant © 1984 Meadowgreen Music Company/Bug and Bear Music.

Meadowgreen Music Company admin. by EMI Christian Music Publishing.

All Rights Reserved. Used by Permission.



Words ©