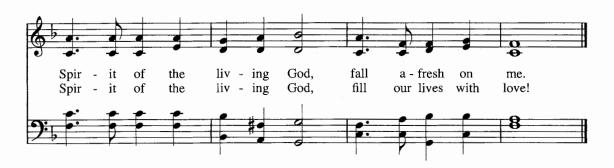

### 90 Spirit of the Living God

WORDS: Daniel Iverson, 1926, Revival Songs, 1929; St. 2 Michael Baughen

MUSIC: Daniel Iverson, 1926, Revival Songs, 1929;

Arranged by Herbert G. Tovey

© 1935, 1963 Birdwing Music. Admin. by EMI Christian Music Publishing. All Rights Reserved. Used by Permission.

St. 2 © 1982 by Hope Publishing Co.