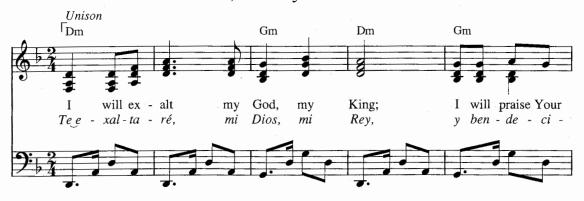

### 78 I Will Exalt My God, My King Te Exaltaré Mi Dios, Mi Rey

WORDS: Psalm 145:1–3; vers. Casiodoro Cardenas, 1979; tr. composite MUSIC: Casiodoro Cardenas, 1979; arr. Raquel Mora Martínez, 1979

ECUADOR Irregular

 $\ensuremath{\boldsymbol{\lambda}}$  . This song can be accompanied by piano, tambourine, and maracas.

WORDS and MUSIC: Terry MacAlmon © 1989 by Integrity's Hosanna! Music, c/o Integrity Music, Inc., P.O. Box 851622, Mobile, AL 36685. All Rights Reserved. International Copyright Secured. Used by Permission.