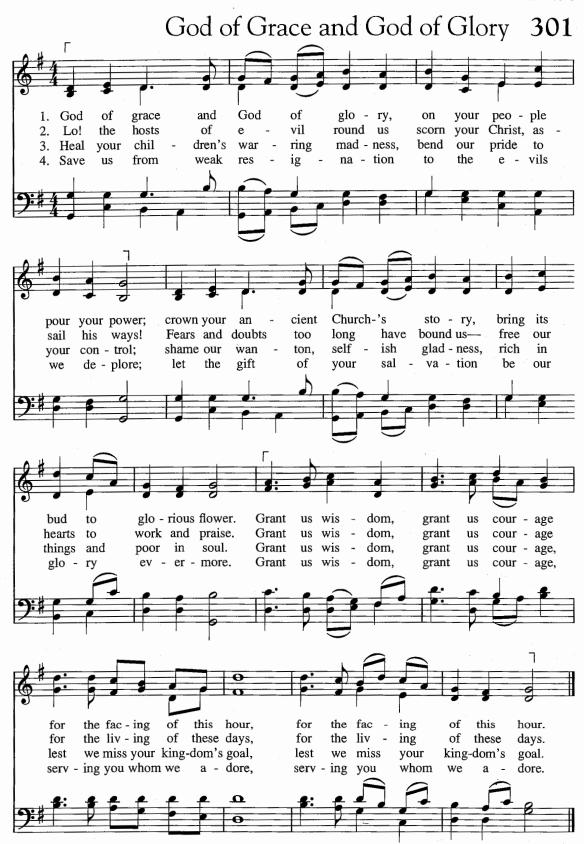

# Songs for Coming to Worship

WORDS: St. 1 attr. J. F. Wade, 1751; tr F. Oakeley, 1841; sts. 2–4, anonymous MUSIC: John F. Wade's Cantus Diversi, 1751

ev - er. We'll praise his name for -

ADESTE FIDELES Irregular

the Lord.

- † Use this familiar song to begin a time of gathering for worship or to end a set of gathering or praise songs.
- This song may be sung without accompaniment, or begun with accompaniment, and ended without.