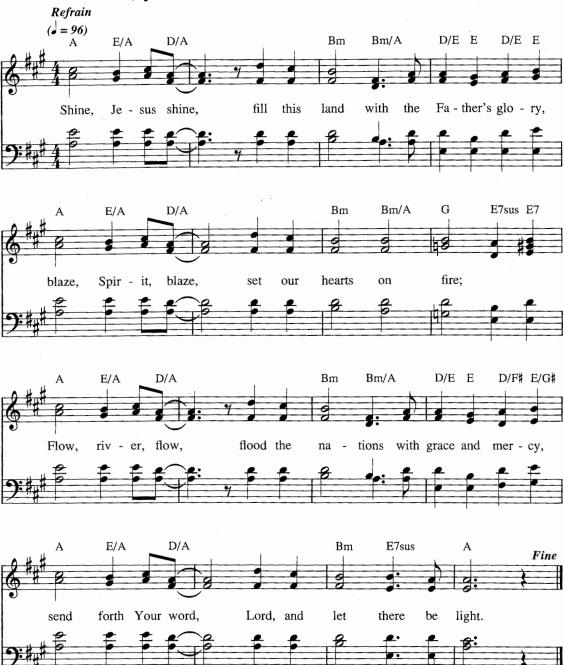

# Songs for Coming to Worship

WORDS: St. 1 attr. J. F. Wade, 1751; tr F. Oakeley, 1841; sts. 2–4, anonymous MUSIC: John F. Wade's Cantus Diversi, 1751

ev - er. We'll praise his name for -

ADESTE FIDELES Irregular

the Lord.

- † Use this familiar song to begin a time of gathering for worship or to end a set of gathering or praise songs.
- This song may be sung without accompaniment, or begun with accompaniment, and ended without.