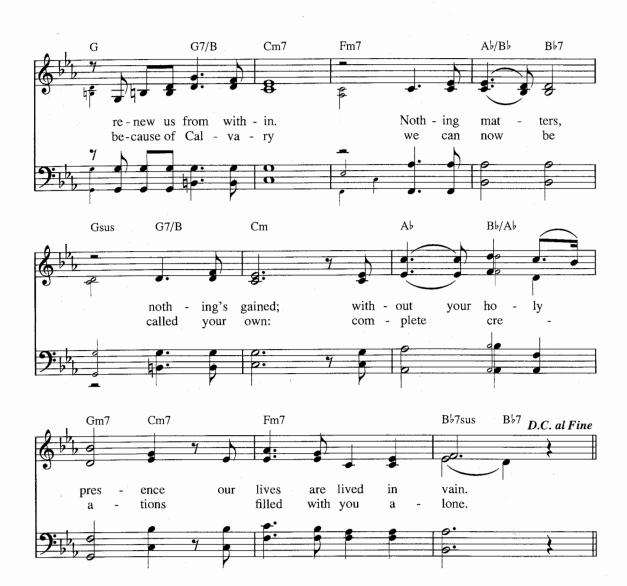

## 171 Let Us Pray to the Lord

WORDS: Traditional Prayer Response

MUSIC: Byzantine Chant

† This simple refrain can be used in prayers of intercession, after naming particular reasons for prayer.

## 172 Lord, Be Glorified

WORDS and MUSIC: Bob Kilpatrick

EDITED: John Witvliet

<sup>†</sup> Consider using this song as a refrain during intercessory prayers. Divide the prayer into four sections (for individuals, for families, for the church, for the world) and end each section with one verse of this song.

<sup>© 1978</sup> Bob Kilpatrick Music, P.O. Box 2383, Fair Oaks, CA 95628. All Rights Reserved. Used by Permission

WORDS: Based on Psalm 102:1, 2 MUSIC: From the Taizé community

† See the note for the Taize community printed near the indexes at the back of this volume.

Copyright © 1982 Les Presses de Taizé (France). Used by permission of G.I.A. Publications, Inc., Chicago, Illinois, exclusive agent. All Rights Reserved.

# 174 Lord of All Hopefulness

MUSIC: Irish Folk Tune, Arr. Jack Schrader

Used by permission of Oxford University Press from Enlarged Songs of Praise, 1931.

10.11.11.12.