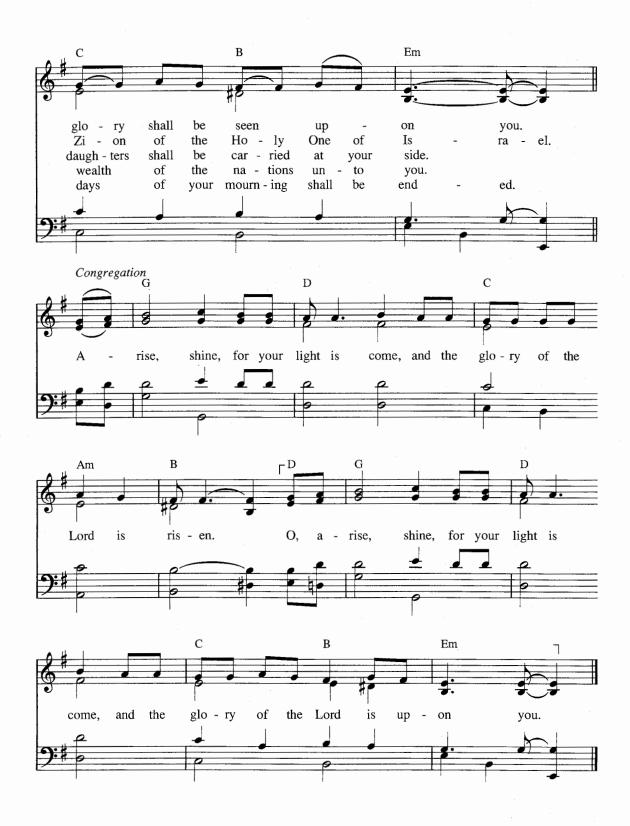

### Isaiah 60: Arise, Shine, for Your Light Is Come

ev - er -

light,

and

the

be

your

The verses can be sung by a cantor or choir, with the congregation joining on the refrain.

WORDS: based on Joel 2-3; vers. Priscilla Wright, 1971, alt. MUSIC: Priscilla Wright, 1971; harm. Dale Grotenhuis, 1986

Feel rhythm of this song in a quick two beats per measure.

© 1971 CELEBRATION (Administered by THE COPYRIGHT COMPANY, Nashville, TN)

 $\label{eq:All Rights Reserved} All \ Rights \ Reserved. \ International \ Copyright \ Secured. \ Used \ by \ Permission.$ 

CLAY Irregular