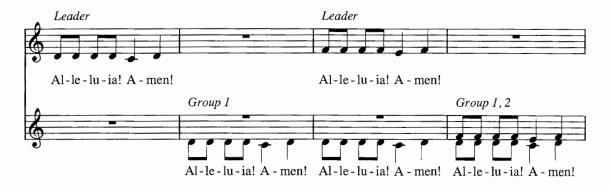

hip traditions use at the opening of each worship service. The traditional text of this hymn is found in no. 69. Other worship traditions used a related text, the Gloria Patri, (glory be on cach worsnip service. The disduttonal text of this hybrid is found in no. 09. Other worsnip traditions used a related text, the Gioria Patri, (glory be to the Father) as a regular response in worship. All the songs in this section also ascribe glory to God, echoing the angels who sang after Jesus' birth.

This can be sung as a canon or round with each new voice coming at intervals of two measures.

Copyright © 1979 by Les Presses de Taizé (France)

Used by permission of G.I.A. Publications, Inc., Chicago, Illinois, exclusive agent. All Rights Reserved.

#### Glory to God, Glory in the Highest 65











WORDS: Traditional MUSIC: Lima, Peru, 1982

h This song should be sung as a call and response, with the congregation repeating each line after the leader.

GLORIA PERU Irregular

## Glory to God



WORDS and MUSIC: Daniel L. Schutte, S.J., 1970 © 1970, 1971, Daniel L. Schutte. Admin. by New Dawn Music 5536 NE Hassalo, Portland, OR 97213 All rights reserved. Used with permission.

have

mer - cy

on

us.

of

the world;



al - le - lu - ia,

a

men,

men.

a

# 67 Glory Be to the Father











WORDS and MUSIC: Steve Cook and Vikki Cook © 1984 MARANATHA! MUSIC (Administered by THE COPYRIGHT COMPANY, Nashville, TN) All Rights Reserved. International Copyright Secured. Used by Permission.



WORDS and MUSIC: Bob Kauflin © 1988 People of Destiny International © 1981 Integrity's Hosanna