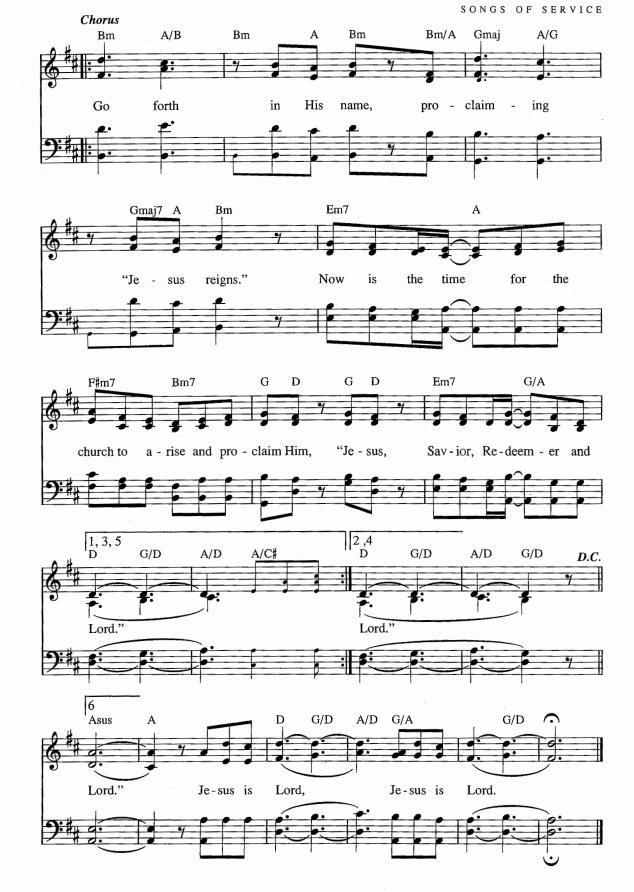

### Alleluia 136

\* O Lord, come.

WORDS and MUSIC: Jerry Sinclair, 1972

ALLELUIA L.M.

† In some worship traditions, an alleluia response is sung just prior to and after the Gospel reading. These alleluias can also be used as gathering songs or songs of praise.

© Copyright 1972 by MANNA MUSIC, INC., 35255 Brooten Road, Pacific City, OR 97135.

All Rights Reserved. Used by Permission.