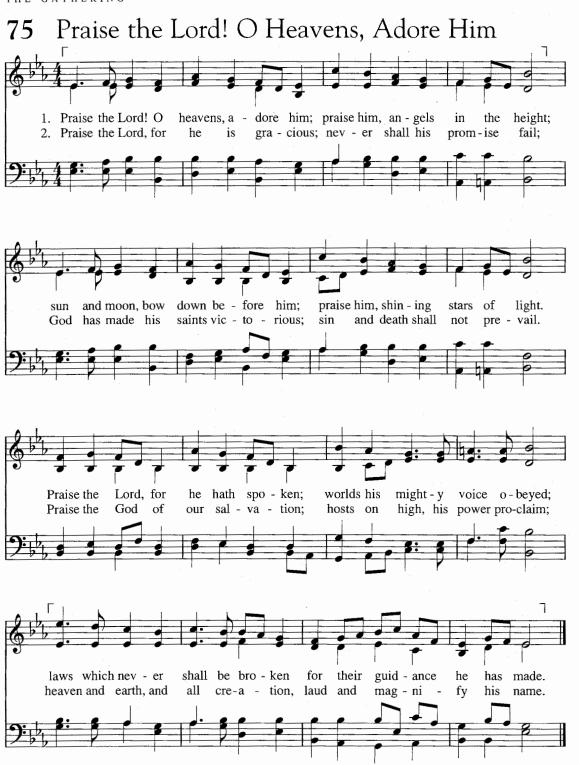

# Songs for Coming to Worship

WORDS: St. 1 attr. J. F. Wade, 1751; tr F. Oakeley, 1841; sts. 2–4, anonymous MUSIC: John F. Wade's Cantus Diversi, 1751

ev - er. We'll praise his name for -

ADESTE FIDELES Irregular

the Lord.

- † Use this familiar song to begin a time of gathering for worship or to end a set of gathering or praise songs.
- This song may be sung without accompaniment, or begun with accompaniment, and ended without.