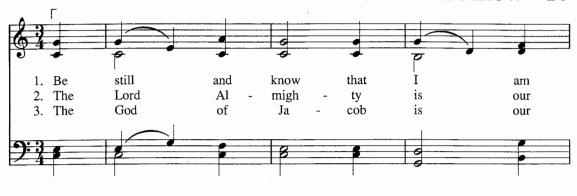

## Be Still and Know

WORDS: Anonymous; para. of Psalm 46:10, 7:1, Exodus 15:26 MUSIC: Anonymous; arr. Jack Schrader, 1988

BE STILL AND KNOW

This song may be used just prior to prayer, especially a prayer that will include a time of silent meditation. It may be used in conjunction with a reading from Psalm 46 (esp. vs. 10–11).
 This song can be sung without accompaniment.

Music © 1989 Hope Publishing Company