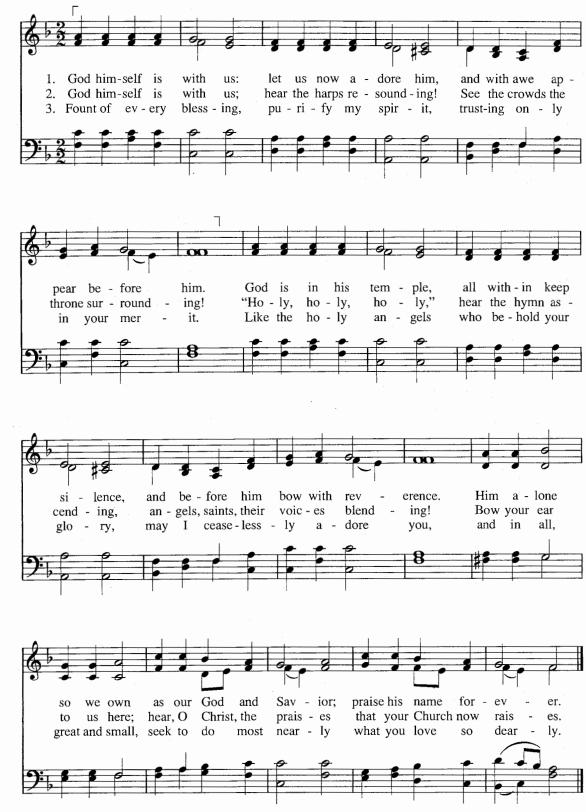

### God Himself Is with Us

WORDS: Gerhardt Tersteegen, 1729; tr. composite, alt. MUSIC: Joachim Neander, 1680

† This hymn may be used in conjunction with a reading from Isaiah 6:1–3 (see especially stanza 2).

ARNSBERG 6.6.8.6.6.6.