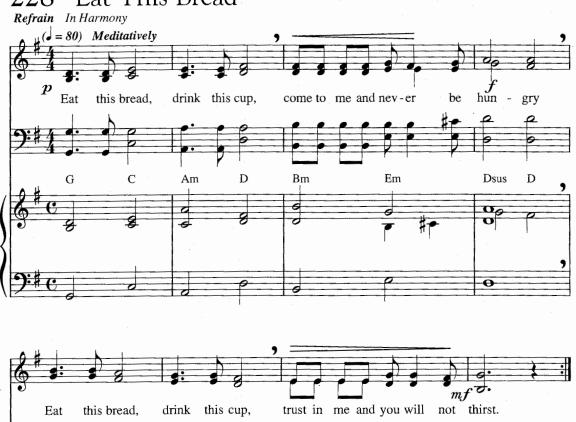

### The Words of Forgiveness:

Almighty God have mercy on you, forgive you all your sins through our Lord Jesus Christ, strengthen you in all goodness, and by the power of the Holy Spirit keep you in eternal life. Amen.

Book of Common Prayer