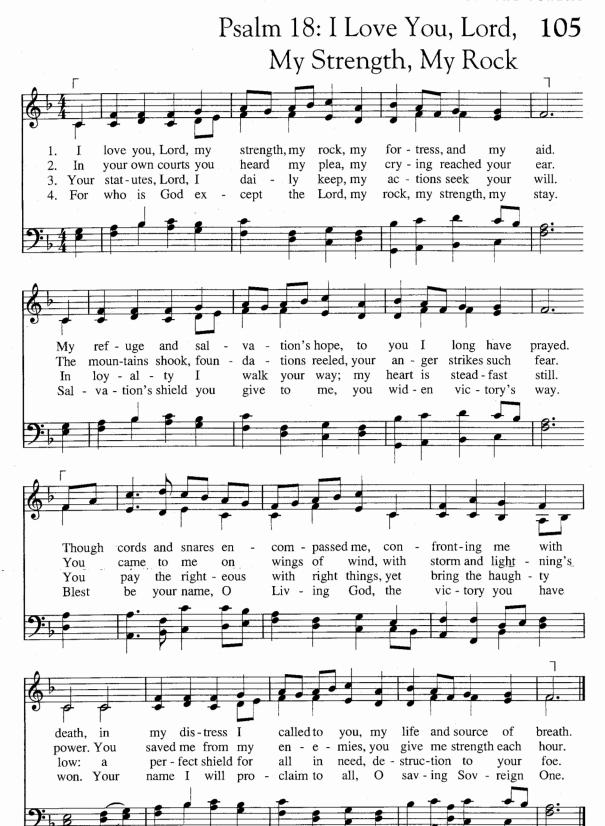

FOREST GREEN

C.M.D.

WORDS: Psalm 18; para. Fred R. Anderson, 1986 MUSIC: Traditional English melody; arr. Ralph Vaughan Williams, 1906 Words © 1986 Fred R. Anderson. Music used by permission of Oxford University Press