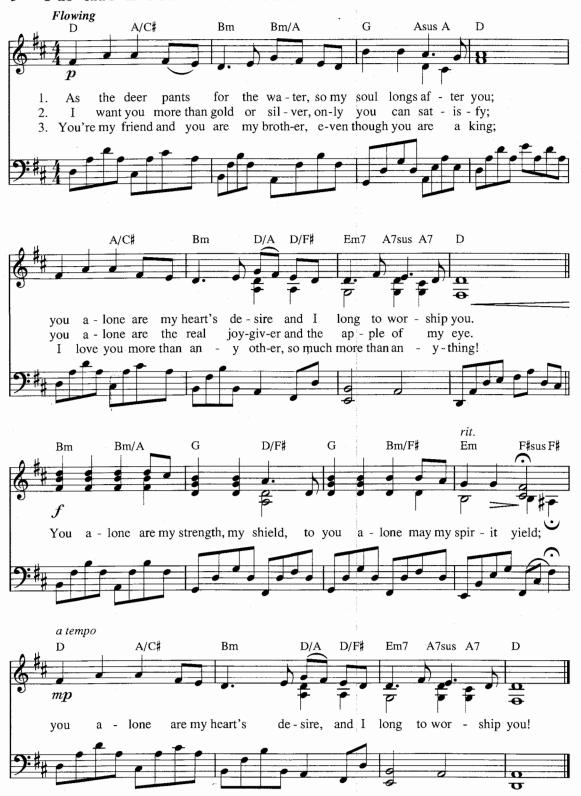

## 9 As the Deer Pants for the Water

WORDS and MUSIC: Martin Nystrom

<sup>†</sup> This song may be used in conjunction with a prayer asking for God's presence in worship. The first verse may be used in conjunction with a reading from Psalm 42. © 1984 MARANATHA! MUSIC (Administered by THE COPYRIGHT COMPANY, Nashville, TN)

All Rights Reserved. International Copyright Secured. Used By Permission.