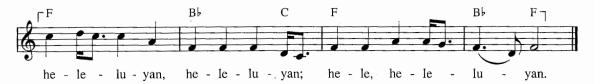

## 137 Heleluyan (Alleluia)

Pronounced: Hay-lay-loo-yahn.

WORDS and MUSIC: Traditional Muscogee (Creek) Indian; Transcription by Charles H. Webb Transcription © 1989 The United Methodist Publishing House. HELELUYAN