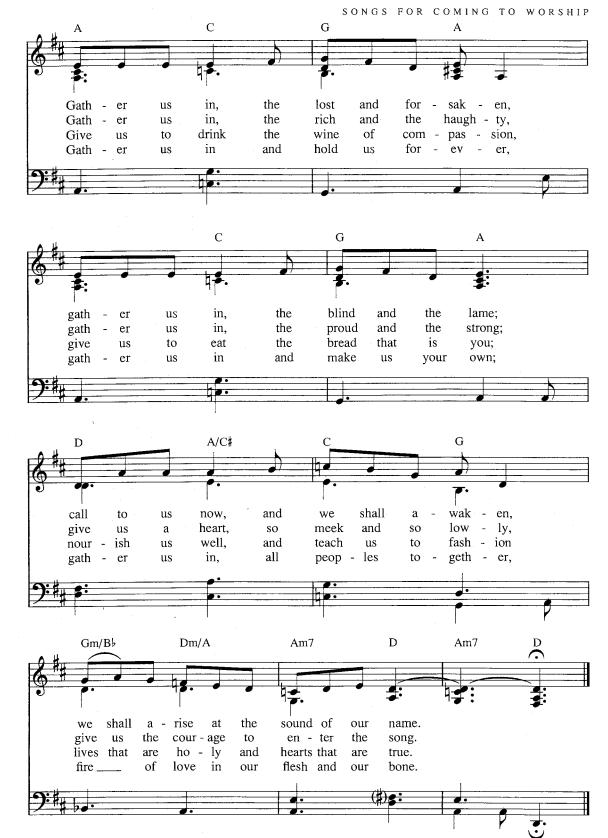

# Songs for Coming to Worship

WORDS: St. 1 attr. J. F. Wade, 1751; tr F. Oakeley, 1841; sts. 2–4, anonymous MUSIC: John F. Wade's Cantus Diversi, 1751

ev - er. We'll praise his name for -

ADESTE FIDELES Irregular

the Lord.

- † Use this familiar song to begin a time of gathering for worship or to end a set of gathering or praise songs.
- This song may be sung without accompaniment, or begun with accompaniment, and ended without.