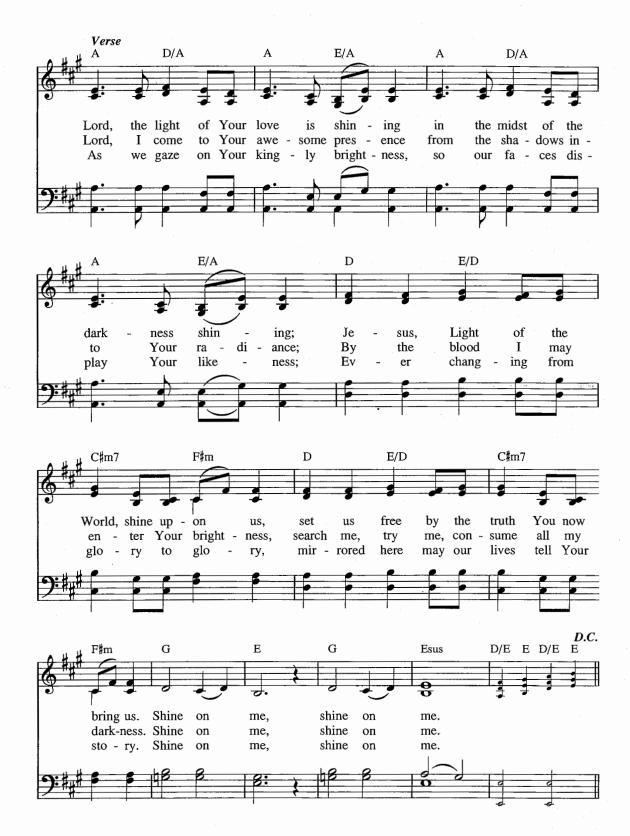

# Songs for Coming to Worship

WORDS: St. 1 attr. J. F. Wade, 1751; tr F. Oakeley, 1841; sts. 2–4, anonymous MUSIC: John F. Wade's Cantus Diversi, 1751

ev - er. We'll praise his name for -

ADESTE FIDELES Irregular

the Lord.

- † Use this familiar song to begin a time of gathering for worship or to end a set of gathering or praise songs.
- This song may be sung without accompaniment, or begun with accompaniment, and ended without.