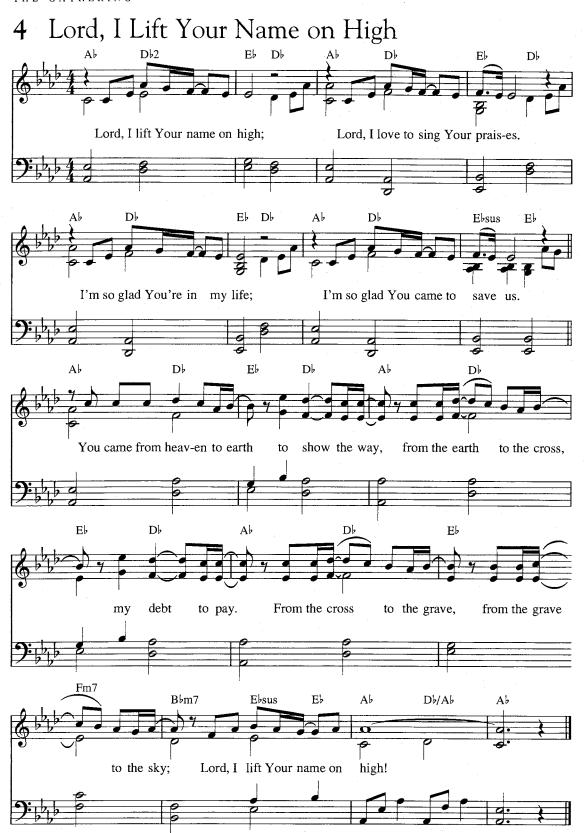

# Songs for Coming to Worship

WORDS: St. 1 attr. J. F. Wade, 1751; tr F. Oakeley, 1841; sts. 2–4, anonymous MUSIC: John F. Wade's Cantus Diversi, 1751

ev - er. We'll praise his name for -

ADESTE FIDELES Irregular

the Lord.

- † Use this familiar song to begin a time of gathering for worship or to end a set of gathering or praise songs.
- This song may be sung without accompaniment, or begun with accompaniment, and ended without.