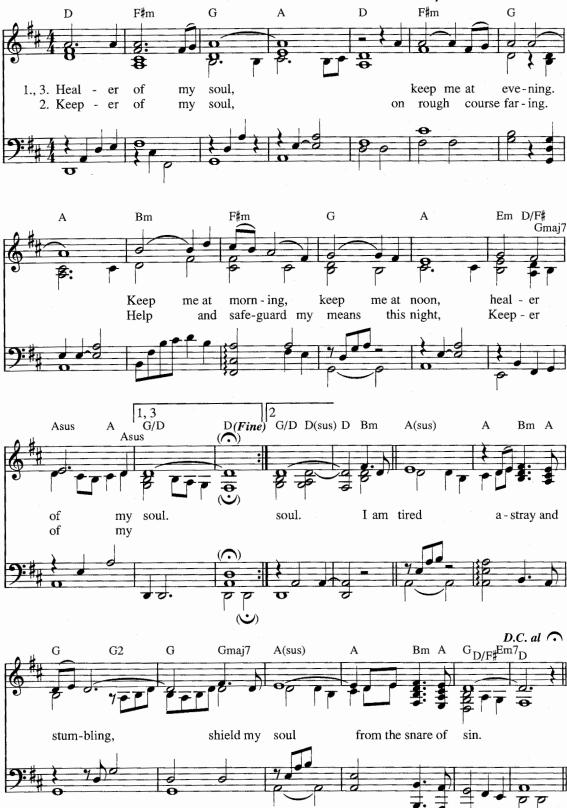

# 17 Jesus, Stand Among Us

WORDS and MUSIC: Graham Kendrick © 1977 by Kingsway's Thankyou Music/Adm. in N., S., & C. America by Integrity's Hosanna! Music. c/o Integrity Music, Inc., P.O. Box 851622, Mobile, AL 36685. All Rights Reserved. International Copyright Secured. Used by Permission.

<sup>†</sup> This song is a prayer for Christ's presence and may be sung in a posture of prayer. The third stanza is particularly appropriate for the Lord's table. Worship leaders may want to use the first two stanzas at the heginning of the service, and stanza 3 just prior to the Lord's table.