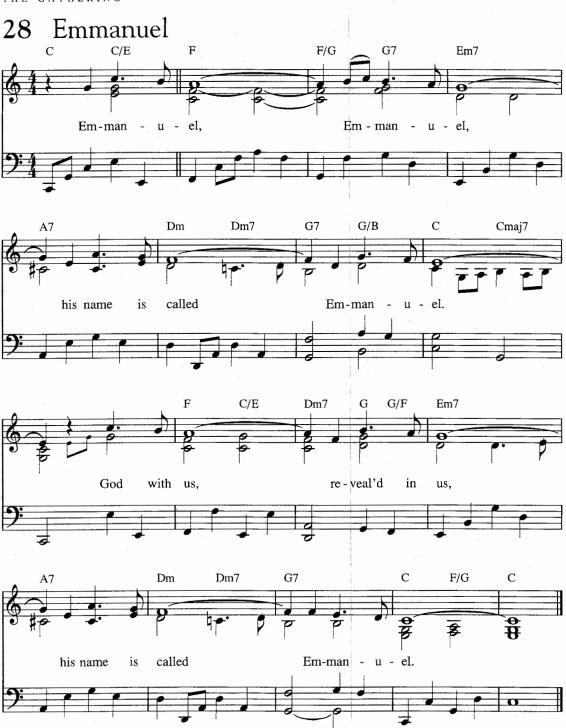

# Songs for Coming to Worship

WORDS: St. 1 attr. J. F. Wade, 1751; tr F. Oakeley, 1841; sts. 2–4, anonymous MUSIC: John F. Wade's Cantus Diversi, 1751

ev - er. We'll praise his name for -

ADESTE FIDELES Irregular

the Lord.

- † Use this familiar song to begin a time of gathering for worship or to end a set of gathering or praise songs.
- This song may be sung without accompaniment, or begun with accompaniment, and ended without.