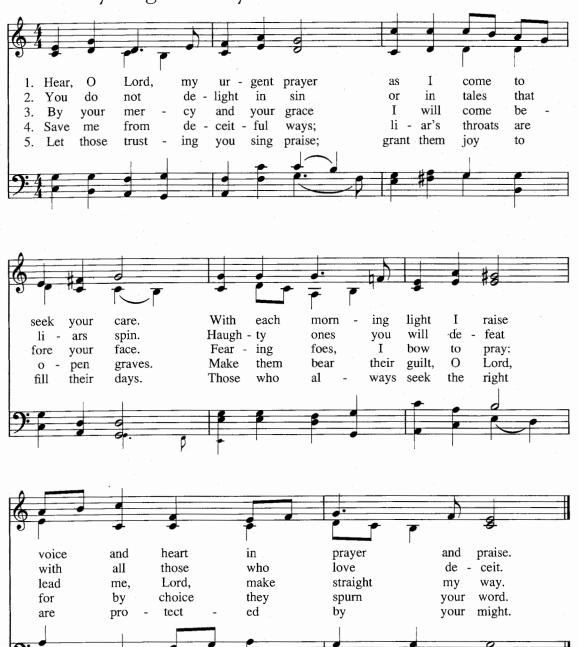

## Psalm 5: Hear, O Lord My Urgent Prayer

WORDS: Psalm 5; vers. Marie J. Post, 1983 MUSIC: Timothy Hoekman, 1979

TEBBEN 7.7.7.7.

<sup>†</sup> This psalm has been used in the history of the church as a psalm for morning prayer.