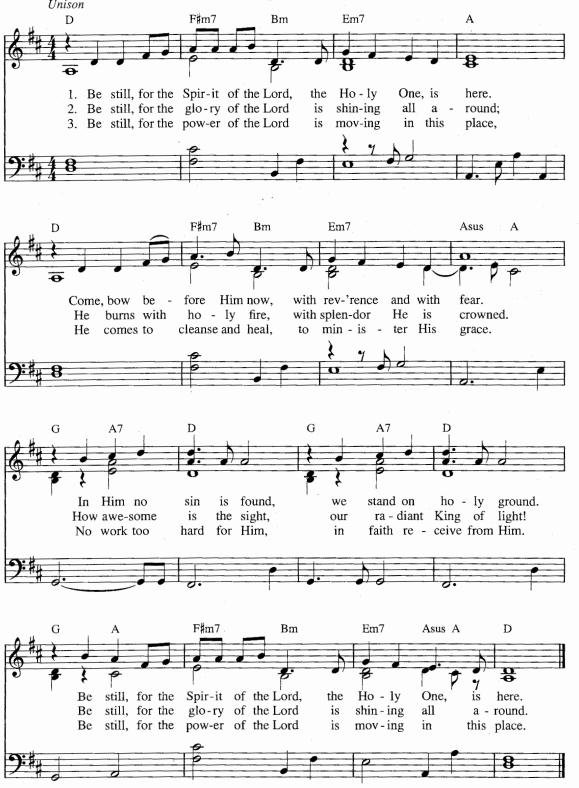

## Be Still and Know

WORDS: Anonymous; para. of Psalm 46:10, 7:1, Exodus 15:26 MUSIC: Anonymous; arr. Jack Schrader, 1988

BE STILL AND KNOW

This song may be used just prior to prayer, especially a prayer that will include a time of silent meditation. It may be used in conjunction with a reading from Psalm 46 (esp. vs. 10–11).
 This song can be sung without accompaniment.