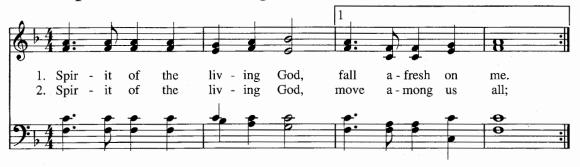

### 90 Spirit of the Living God

WORDS: Daniel Iverson, 1926, Revival Songs, 1929; St. 2 Michael Baughen

MUSIC: Daniel Iverson, 1926, Revival Songs, 1929;

Arranged by Herbert G. Tovey

© 1935, 1963 Birdwing Music. Admin. by EMI Christian Music Publishing. All Rights Reserved. Used by Permission.

St. 2 © 1982 by Hope Publishing Co.