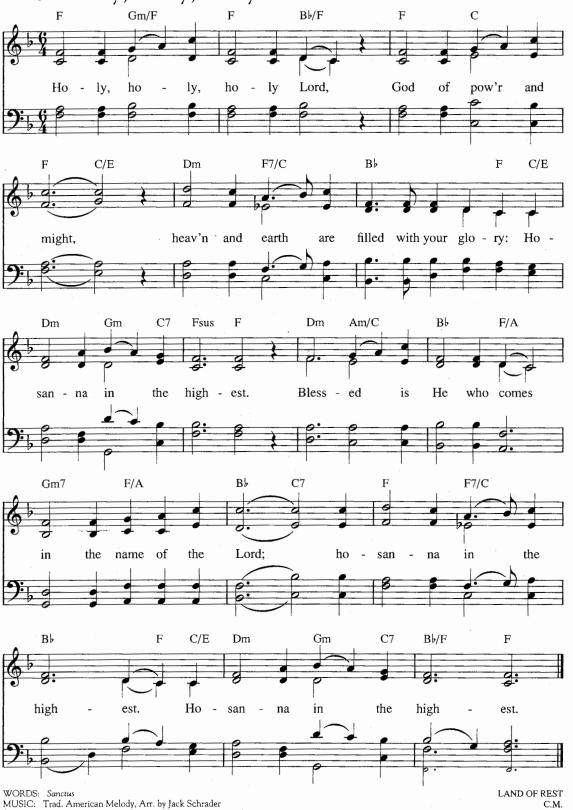

#### 64 Gloria, Gloria

WORDS: Traditional, adapt. Taizé Community, 1978 MUSIC: Jacques Berthier, 1978

GLORIA III 6.6.6.8.

<sup>†</sup> The Gloria in excelsis Deo (Glory to God in the highest) is an ancient hymn of praise that Christians in some worship traditions use at the opening of each worship service. The traditional text of this hymn is found in no. 69. Other worship traditions used a related text, the Gloria Patri, (glory be on cach worsnip service. The disduttonal text of this hybrid is found in no. 09. Other worsnip traditions used a related text, the Gioria Patri, (glory be to the Father) as a regular response in worship. All the songs in this section also ascribe glory to God, echoing the angels who sang after Jesus' birth.

This can be sung as a canon or round with each new voice coming at intervals of two measures.

Copyright © 1979 by Les Presses de Taizé (France)

Used by permission of G.I.A. Publications, Inc., Chicago, Illinois, exclusive agent. All Rights Reserved.