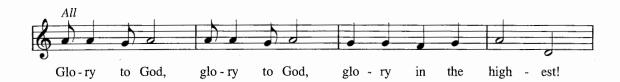

#### Glory to God, Glory in the Highest 65

WORDS: Traditional MUSIC: Lima, Peru, 1982

h This song should be sung as a call and response, with the congregation repeating each line after the leader.

GLORIA PERU Irregular